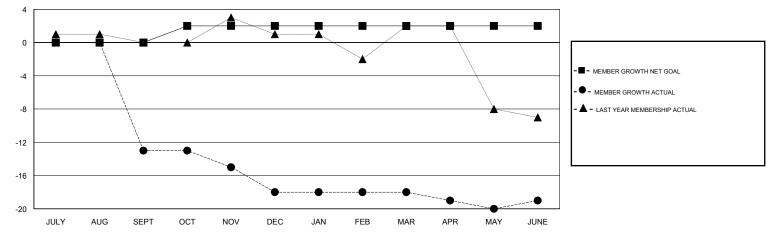

## LOCATION RUSSIAN FEDERATION

GMT CA

|                       | Club          | s         |               |                       | Me                        | mbers                   |                                                    |
|-----------------------|---------------|-----------|---------------|-----------------------|---------------------------|-------------------------|----------------------------------------------------|
| RESULTS FOR 2017-2018 |               |           |               | RESULTS FOR 2017-2018 |                           |                         |                                                    |
| QUARTER               | NEW CLUB GOAL | NEW CLUBS | DROPPED CLUBS | QUARTER               | MEMBER GROWTH NET<br>GOAL | MEMBER GROWTH<br>ACTUAL | DROPPED<br>MEMBERS ACTUAL<br>(including transfers) |
| JULY/AUG/SEPT         | 0             | 0         | 0             | JULY/AUG/SEPT         | 0                         | 3                       | 15                                                 |
| OCT/NOV/DEC           | 0             | 0         | 1             | OCT/NOV/DEC           | 2                         | 0                       | 5                                                  |
| JAN/FEB/MAR           | 0             | 0         | 0             | JAN/FEB/MAR           | 0                         | 1                       | 1                                                  |
| APR/MAY/JUNE          | 0             | 0         | 0             | APR/MAY/JUNE          | 0                         | 5                       | 6                                                  |